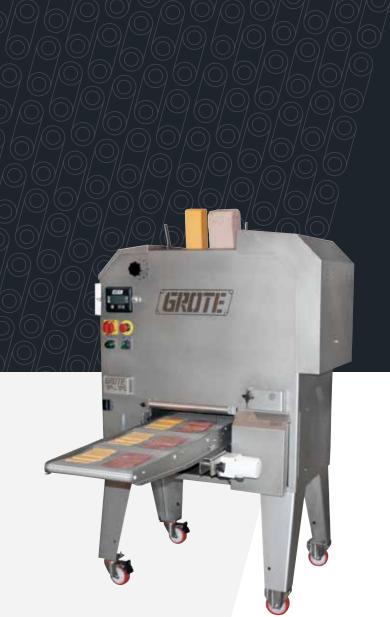

# 613-VS2 **MULTI-SLICER**

# A STAPLE IN THE INDUSTRY OFFERS HIGH QUALITY SLICING, STACKING & PORTIONING

The 613-VS2 Multi-Slicer is ideal for food processors and foodservice providers that need a versatile, high quality slicer to automate their operations. It bulk slices, stacks and shingles portions of a variety of products quickly and consistently. With the 613 you control an additional step in your operation, increasing output and safety while ensuring consistent quality at a lower cost than pre-sliced products. Its user-friendly operation and sanitation allow for fast set-up, function selection and thorough cleaning.

- Slice, stack and shingle portions at up to 90 strokes per minute, per lane
- Easy-to-use touch screen panel for quick selection of a variety of functions
- Modular, mobile design makes it easy to move around your facility or kitchen
- Sanitary design with sloped services and easily removable parts allows for quick and thorough cleaning
- Disposable AccuBand® band blades eliminate resharpening, simplify clean-up and provide optimal slice quality, consistency and yield

### **SPECIFICATIONS**

Product Size: 6x13" (152x330 mm) maximum

Slice Thickness: .04-.50" (1-12.7 mm). Thicker than .5" available upon request

Stack Height: Up to 2" (51mm)

Electrical: 200-240 VAC, 50/60 Hz, 1 Phase

### FEATURES/PARTS

- AccuBand blades and blade guides
- Custom 26" (660 mm) tall
  product holders
- Carryout conveyor (extended length available)
- Safety enhancements including: interlocking latches, variable frequency drives and zero speed switch
- Slice counter for grouping

- Shuttle conveyor for stacking or shingling
- Variable speed conveyor