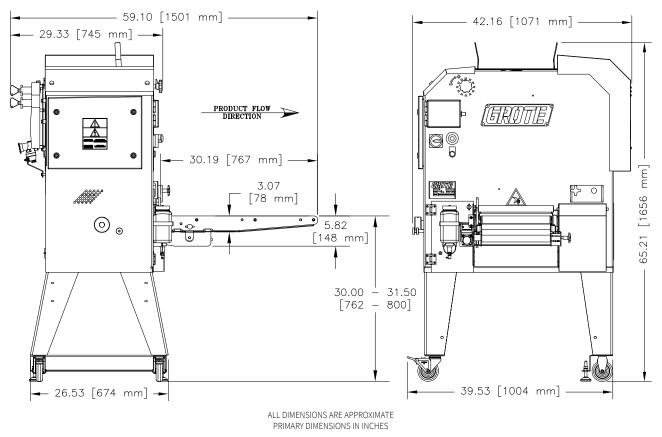

# 613-VS2 MULTI-SLICER

This drawing contains confidential information is the exclusive property of the J.E. Grote Co. Neither this document, nor its contents, are to be used, reproduced or disclosed in whole or in part without the express written permission of the J.E. Grote Co. Copyright 2017, J.E. Grote Company, Inc.

### **SPECIFICATIONS**

Product Size: 6x13" (152x330 mm) maximum

Slice Thickness: .04-.50" (1-12.7 mm). Thicker than .5" available upon request

Stack Height: Up to 2" (51mm)

Electrical: 200-240 VAC, 50/60 Hz, 1 Phase