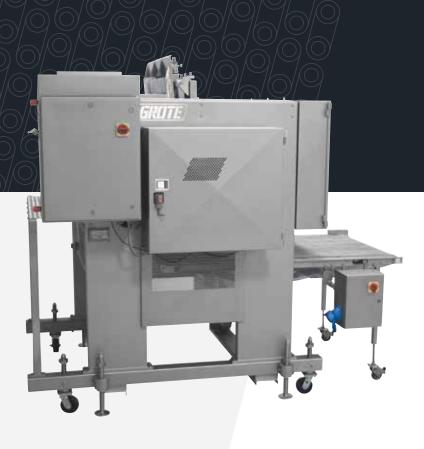

# HIGH SPEED SLICER

BULK SLICE AND APPLY ONTO AN OVEN BELT OR CONVEYOR

The High Speed Slicer is ideal for food processors that need a high quality bulk slicer to precisely slice and apply directly onto an oven belt or conveyor. Our patented AccuBand® razor sharp, strong band blades cut through product cleanly and consistently. The High Speed's user-friendly operation and sanitation allow for fast and safe set-up, function selection and thorough cleaning.

- Slice and apply up to 400 strokes per minute, per lane
- Apply product on up to a 48" wide conveyor for bulk processing and cooking
- Adjustable speed capabilities and height casters allow simple integration with your production line
- Continuous product loading reduces downtime and increases output
- Sanitary design with easily removable parts allows for quick and thorough cleaning
- Disposable AccuBand® band blades provide optimal slice quality, consistency and yield while eliminating resharpening and simplifying clean-up

With the High Speed, you get a big-time solution for a big operation.