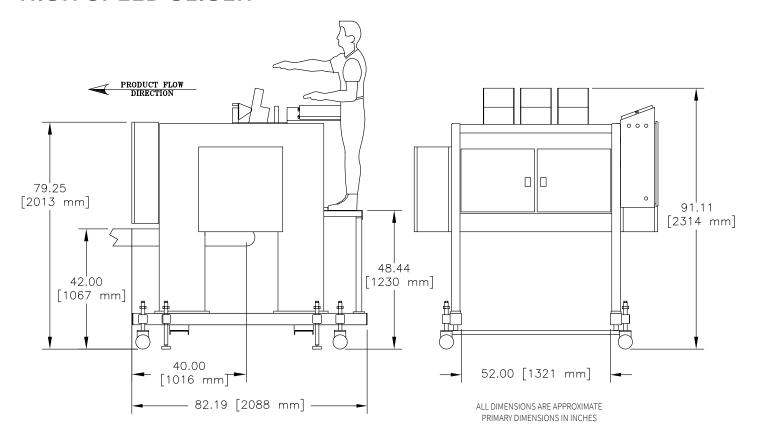

### FEATURES/PARTS

- AccuBand blades and blade guides
- Custom 42" (1066.8 mm) tall pivot-style product holders
- Heavy duty H-frame fits over production conveyor
- Integrated loading platform
- Gravity feed