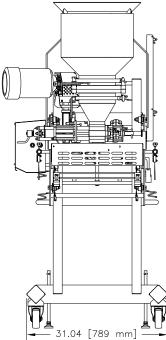

#### **SPECIFICATIONS**

Pneumatic: 60 psi

Deposit Weight: up to 150 g standard, 250 g optional

Electrical: 200-575 VAC, 50/60 Hz, 3 phase

### FEATURES/PARTS

- Heads available: Basic, Sheeting, Shut Off Gate
- PLC and photo sensor controls for automatic actuation

ALL DIMENSIONS ARE APPROXIMATE PRIMARY DIMENSIONS IN INCHES

This drawing contains confidential information is the exclusive property of the J.E. Grote Co. Neither this document, nor its contents, are to be used, reproduced or disclosed in whole or in part without the express written permission of the J.E. Grote Co. Copyright 2017, J.E. Grote Company, Inc.