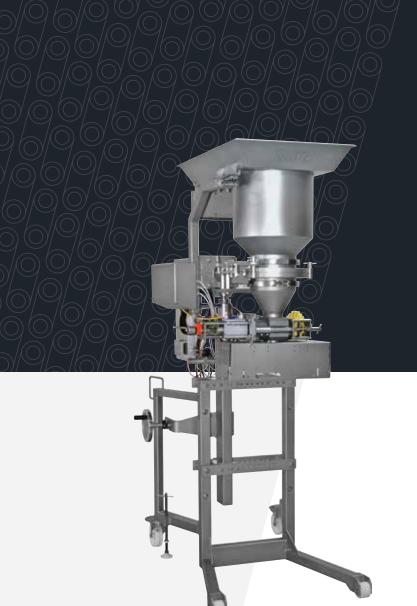

# PARTICULATE DEPOSITOR

ACCURATE, CONSISTENT DEPOSITING OF WET SALADS

The Particulate Depositor deposits and accurately portions wet salad products onto your sandwich line. Its auger ensures accurate deposits and portioning by consistently moving the product down the hopper. The availability of different models and configurations with a wide range of accessories ensures it is built to your exact application. With a Particulate Depositor you get accurate, consistent deposits and higher quality sandwich products.

- Precise volume control for a consistent deposit of wet salad products
- Configured to meet your specific operation with a variety of depositing heads available
- Accurate deposits and portioning are ensured by the auger consistently moving the product down the hopper
- Sanitary design with tool-free disassembly allows for easy, quick and thorough wash down