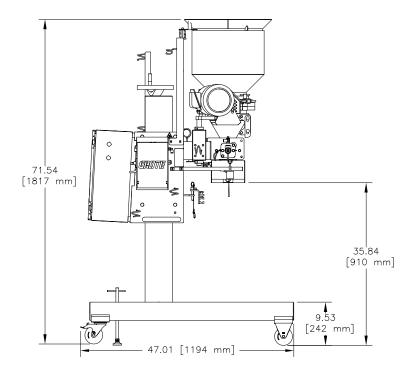

#### **SPECIFICATIONS**

Pneumatic: 60 psi

Deposit Weight: up to 150 g standard, 250 g optional

Electrical: 200-575 VAC, 50/60 Hz, 3 phase

### FEATURES/PARTS

- Heads available: Basic, Sheeting, Shut Off Gate
- PLC and photo sensor controls for automatic actuation

ALL DIMENSIONS ARE APPROXIMATE PRIMARY DIMENSIONS IN INCHES

This drawing contains confidential information is the exclusive property of the J.E. Grote Co. Neither this document, nor its contents, are to be used, reproduced or disclosed in whole or in part without the express written permission of the J.E. Grote Co. Copyright 2017, J.E. Grote Company, Inc.