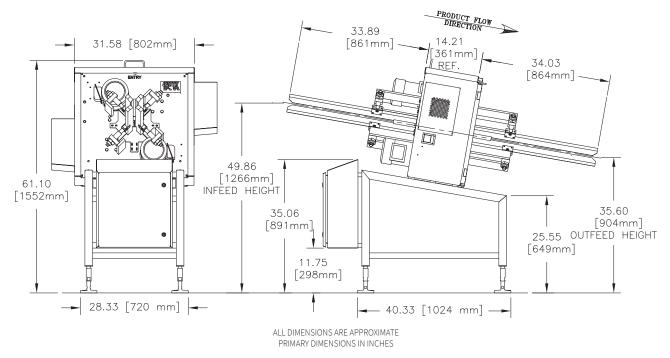

# SECTORING SLICER

This drawing contains confidential information is the exclusive property of the J.E. Grote Co. Neither this document, nor its contents, are to be used, reproduced or disclosed in whole or in part without the express written permission of the J.E. Grote Co. Copyright 2017, J.E. Grote Company, Inc.

#### **SPECIFICATIONS**

Product Size: 1-5" (25.4–127 mm) diameter, up to 7" (177.8 mm) optional

Electrical: 200-575 VAC, 50/60 Hz, 3 Phase