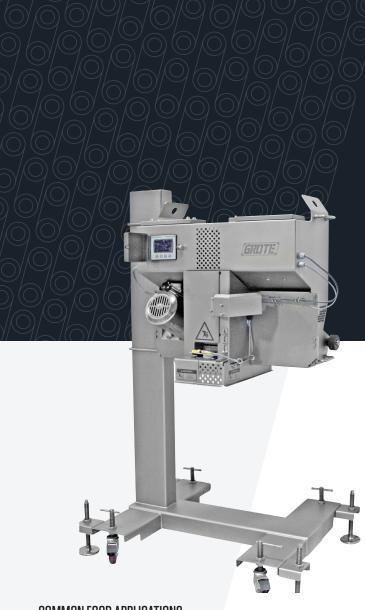

# **MODULAR SLICER**

### FLEXIBLE SLICE & APPLY WITH ACCURATE TARGETING FOR YOUR SINGLE-LANE NEEDS

As the name suggests, the Modular Slicer is a flexible, modular slice and apply solution that tailors to your operation with its cantilevered design, adjustable functions and reversible left- and right-hand frame. Available in two models based on product size, it's ideal for single-lane operations looking for fast and accurate targeting application of a sliced product directly onto your moving line.

- Slice and apply up to 120 strokes per minute
- Set directly over your production line and customize height and frame orientation to tailor exactly to your specific operation
- Easy-to-use touch screen controls to adjust speed, modes and slice thickness, spacing, arrangement and counts
- Continuous product loading reduces downtime and increases output
- Sanitary design with easily removable parts allows for quick and thorough cleaning
- Disposable AccuBand® band blades provide optimal slice quality, consistency and yield while eliminating resharpening and simplifying clean-up

## FEATURES/PARTS

- AccuBand blades and blade guides
- Custom 26" (660 mm) tall product holders
- Target and Bulk Slice modes
- Adjustable deposit height
- Gravity feed