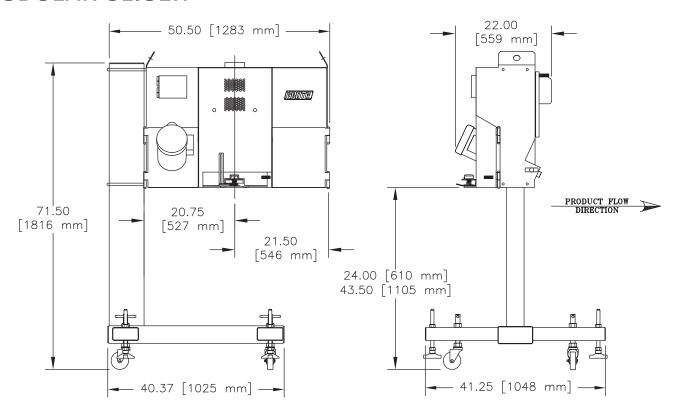

# **MODULAR SLICER**

ALL DIMENSIONS ARE APPROXIMATE PRIMARY DIMENSIONS IN INCHES

This drawing contains confidential information is the exclusive property of the J.E. Grote Co. Neither this document, nor its contents, are to be used, reproduced or disclosed in whole or in part without the express written permission of the J.E. Grote Co. Copyright 2017, J.E. Grote Company, Inc.

#### **SPECIFICATIONS**

Product Size:

SNP-412: 4x11.81" (101.6x300 mm) SNP-505: 5x4.8" (127x122 mm)

Slice Thickness: up to .375" (9.52 mm)

Electrical: 200-240 VAC, 50/60 Hz, 1 Phase