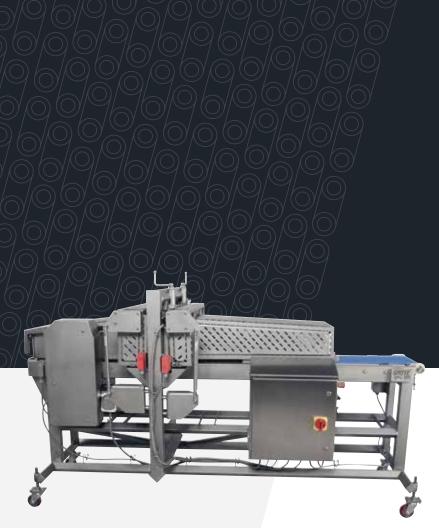

# HORIZONTAL BISECTOR

CUT FRESH OR FROZEN BREAD IN HALF FOR YOUR SANDWICH ASSEMBLY LINE

The Horizontal Bisector cuts bread products horizontally into halves, and then transfers them to your sandwich assembly line for processing. With the Horizontal Bisector, you automate and control an additional step in your operation, increasing output and safety while ensuring consistent quality at a lower cost than pre-sliced products. It is available in a single-lane model for frozen sandwiches and a two-lane model, ideal for fresh sandwich lines.

- Slice up to 100 pieces per minute, per lane
- Single-lane (frozen) and two-lane (fresh) systems available
- Quickly and easily adjust cut heights for a variety of bread products, including rolls, biscuits, bagels, buns, croissants and paninisv
- Can cut in temperatures as low as 20-32 degrees F to handle fresh and frozen products (see model specifics on back)
- Disposable AccuBand® band blades provide optimal quality, consistency and yield while eliminating resharpening and simplifying clean-up