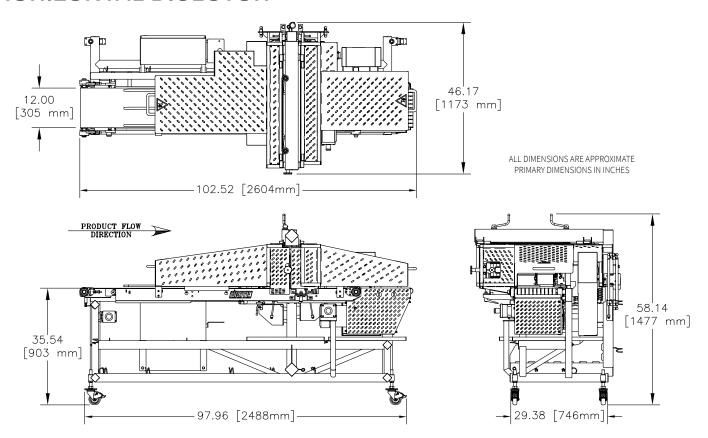

#### **SPECIFICATIONS**

Product Size:

Width: up to 4.94" (125.4 mm) Height: .5-3.25" (12.7-38.1 mm)

Lowest Performance Temperature:

HBS: 32 degrees F (0 C°) HBZ: 20 degrees F (-6 C°)

Electrical: 200-575VAC, 50/60 Hz,

1-3 Phase

Transfer Belt Speed: 33-80 FPM (10-24 M/m) with VFD adjustment