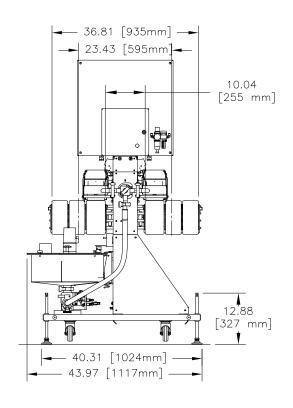

## WRAP GLUE APPLICATOR

## **SPECIFICATIONS**

Product Size: up to 12" (304 mm) diameter

Product Thickness: up to 4 mm

Adhesive Deposit: 2-10 g

Pneumatic: 60 psi

Electrical: 415 VAC, 50 Hz, 3 Phase

## FEATURES/PARTS

- Single and two-lane configuration available
- PLC with Color PMI controls standard (Mitsubishi or Allen Bradley available)
- Liquid Adhesive Reservoir Tank
- Sanitary design with many washdown-rated components