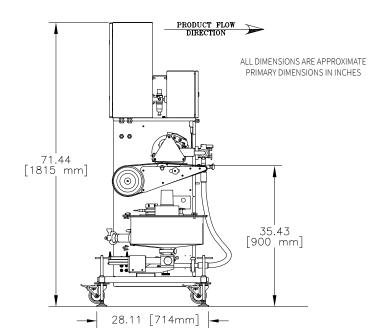

## WRAP GLUE APPLICATOR

## **SPECIFICATIONS**

Product Size: up to 12" (304 mm) diameter

Product Thickness: up to 4 mm

Adhesive Deposit: 2-10 g

Pneumatic: 60 psi

Electrical: 415 VAC, 50 Hz, 3 Phase

## FEATURES/PARTS

- Single and two-lane configuration available
- PLC with Color PMI controls standard (Mitsubishi or Allen Bradley available)
- Liquid Adhesive Reservoir Tank
- Sanitary design with many washdown-rated components