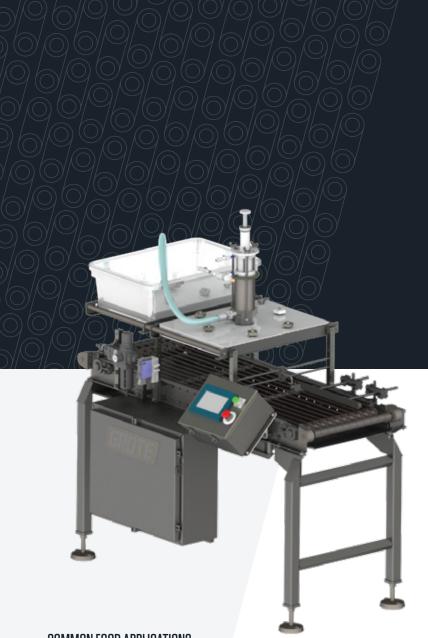

# VALUDOSE SAUCE APPLICATOR

SIMPLE, YET ACCURATE SAUCE APPLICATION FOR SINGLE AND TWO-LANE PIZZA OPERATIONS

The ValuDose Sauce Applicator evenly applies a wide range of sauces onto your single or two-lane pizza line while leaving crust edges clean. Sauce is pumped accurately and uniformly at a speed you control. It tailors to varying crust sizes, shaped patterns, sauce portioning and consistency range – making it the perfect fit for your pizza operation.

- Deposit sauce on up to 50 12-inch pizzas per minute
- Uniform border free sauce application on flat and raised pizza crusts
- Control sauce pattern size and shape, portioning and line speed with ease
- Sanitary design with easily removable parts allows for quick, thorough cleaning and maintenance

## FEATURES/PARTS

- Single or two-lane configurations available
- Deposits sauce in round, rectangular and square patterns