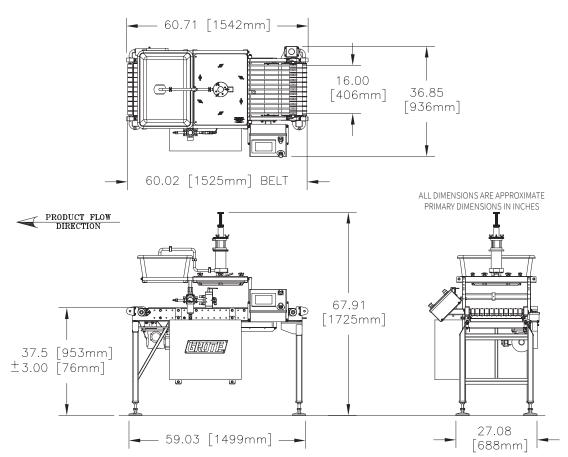

#### **SPECIFICATIONS**

Product Size: up to 16" (406.4 mm) diameter

Application Pattern: up to 15"

(381 mm) diameter

Sauce Reservoir Volume:

22 gallons (82.5L)

Deposit Portion: 1-13 oz.

(28.3-368.5 g)

Sauce Bostwick Consistency: 1-11

Conveyor Height: 34-38" (863.6-965.2 mm)

(003.0-903.2 11111)

Pneumatic: 60 psi/5 CFM per pump

Electrical: 230-460 VAC, 50/60 Hz,

3 Phase