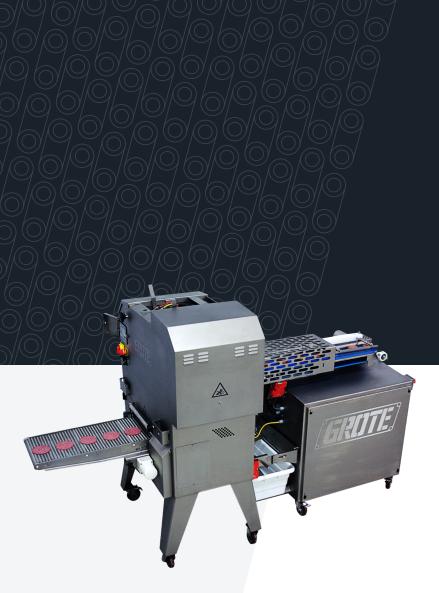

# LOG END SLICER

RECOVER LOG END SLICES, MAXIMIZE YIELD AND ELIMINATE REWORK

The Log End Slicer is specifically designed to recover usable slices from every product log end – increasing yield and eliminating rework and manual slicing. Its auto-loading system feeds log ends to the slicer, where they are weighted down for consistent slicing by our patented AccuBand disposable band blades. The Log End Slicer is ideal for large volume, premium deli meat slicing operations. Its user-friendly operation and sanitation allow for fast set-up, processing and thorough cleaning.

- Slice and portion log ends at up to 90 strokes per minute, per lane
- Recover premium slices from previously discarded butt ends without rework on every log sliced
- Programmable to recover only quality slices, discarding cap ends, or to slice through entire log ends
- Sanitary design with sloped services and easily removable parts allows for quick and thorough cleaning
- Disposable AccuBand® band blades eliminate resharpening, simplify clean-up and provide optimal slice quality, consistency and yield

#### FEATURES/PARTS

- AccuBand blades and blade guides
- Auto-load conveyor 12" wide dual stage, plastic modular belt
- Carryout conveyor (extended length available)