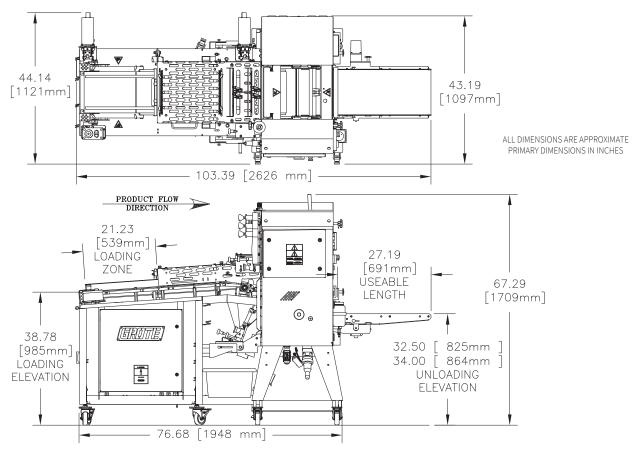

## LOG END SLICER

This drawing contains confidential information is the exclusive property of the J.E. Grote Co. Neither this document, nor its contents, are to be used, reproduced or disclosed in whole or in part without the express written permission of the J.E. Grote Co. Copyright 2017, J.E. Grote Company, Inc.

#### **SPECIFICATIONS**

Product Size:

Single Lane: 6x12" (152x304 mm) Two Lane: 6x6" (152x152 mm) per lane

Stack Height: Up to 3" (75 mm)

Slice Thickness: .02-.50" (.5 mm-12.7 mm)

Electrical: 208-240 VAC, 50/60 Hz,