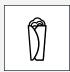

### **SPECIFICATIONS**

Product Size:

Width: 0.98-3.54" (25-90 mm) Height: 5.9-11.8" (150-300 mm)

Cut Angle: 0-45 degrees

Pneumatic: 90 psi

Electrical: 200-400 VAC, 50/60 Hz,

3 Phase

ALL DIMENSIONS ARE APPROXIMATE PRIMARY DIMENSIONS IN INCHES

This drawing contains confidential information is the exclusive property of the J.E. Grote Co. Neither this document, nor its contents, are to be used, reproduced or disclosed in whole or in part without the express written permission of the J.E. Grote Co. Copyright 2017, J.E. Grote Company, Inc.