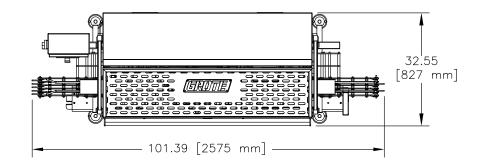

### **SPECIFICATIONS**

Product Size:

Width: 0.98-3.54" (25-90 mm) Height: 5.9-11.8" (150-300 mm)

Cut Angle: 0-45 degrees

Pneumatic: 90 psi

Electrical: 200-400 VAC, 50/60 Hz,

3 Phase

ALL DIMENSIONS ARE APPROXIMATE PRIMARY DIMENSIONS IN INCHES

This drawing contains confidential information is the exclusive property of the J.E. Grote Co. Neither this document, nor its contents, are to be used, reproduced or disclosed in whole or in part without the express written permission of the J.E. Grote Co. Copyright 2017, J.E. Grote Company, Inc.